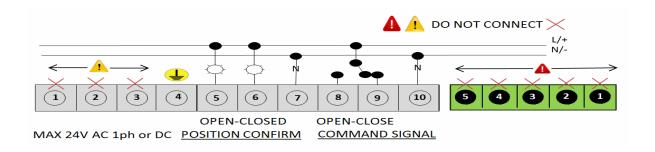

## LOW VOLTAGE EXTERNAL POWER SUPPLY CONNECTION

#### WIRING DIAGRAM - ON OFF FUNCTION FOR 24V AC /1ph OR 12-30V DC EXTERNAL POWER SUPPLY

|        | 10-way Mole                        | x Plug Connector |                                      |
|--------|------------------------------------|------------------|--------------------------------------|
| Pin No | Connection Input / Output          | Pin No           | Connection Input / Output            |
| 1      | 90 – 300v AC Power Open Control    | 6                | Relay Out (Closed Feedback Position) |
| 2      | 90 – 300v AC Power Closed Control  | 7                | Relay Out (Neutral Connection)       |
| 3      | 90 – 300v AC Neutral Connection    | 8                | 0 – 90v AC/DC Power Open Control     |
| 4      | 90 – 300v AC (PE) Protective Earth | 9                | 0 – 90v AC/DC Power Closed Control   |
| 5      | Relay Out (Open Feedback Position) | 10               | 0 – 90v AC/DC Neutral Connection     |
|        | 5-way Fix                          | ed Connection    |                                      |
| 1      | 0 – 10v Analogue control (Out)     | 2                | 0 – 10v Analogue control (In)        |
| 3      | Common connection for Analogue     | 4                | 20mA Analogue control (In)           |
| 5      | 20mA Analogue control (Out)        |                  |                                      |