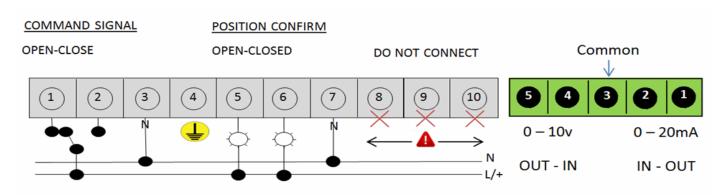

– 90v AC/DC Power Open Control     |
| 4      | 90 – 300v AC (PE) Protective Earth | 9                | 0 – 90v AC/DC Power Closed Control   |
| 5      | Relay Out (Open Feedback Position) | 10               | 0 – 90v AC/DC Neutral Connection     |
|        | 5-way Fix                          | ed Connection    |                                      |
| 1      | 0 – 10v Analogue control (Out)     | 2                | 0 – 10v Analogue control (In)        |
| 3      | Common connection for Analogue     | 4                | 20mA Analogue control (In)           |
| 5      | 20mA Analogue control (Out)        |                  |                                      |



## WIRING FOR MODULATING (PROPORTIONAL CONTROL) FUNCTIONALITY

# FOR HIGH VOLTAGE (85 -300V AC 1PH) EXTERNAL POWER SUPPLY



# FOR LOW VOLTAGE (24V AC/1ph OR 12-30V DC) EXTERNAL POWER SUPPLY