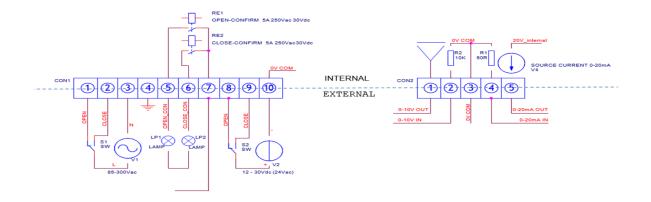

## WIRING FOR MODULATING (PROPORTIONAL CONTROL) FUNCTIONALITY

# FOR HIGH VOLTAGE (85 -300V AC 1PH) EXTERNAL POWER SUPPLY

# FOR LOW VOLTAGE (24V AC/1ph OR 12-30V DC) EXTERNAL POWER SUPPLY