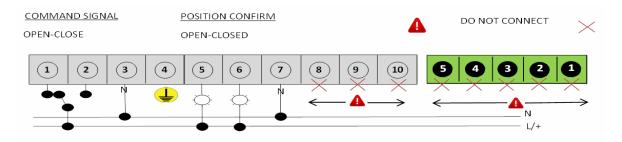

## HIGH VOLTAGE EXTERNAL POWER SUPPLY CONNECTION

### WIRING DIAGRAM - ON OFF FUNCTION FOR 85 -300V AC 1ph EXTERNAL POWER SUPPLY