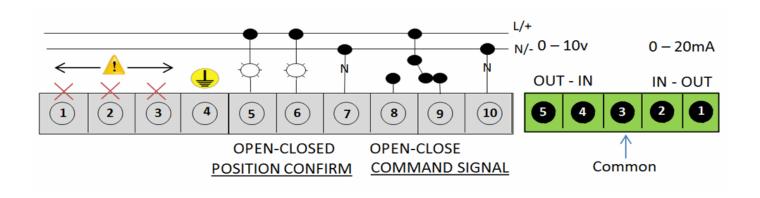

#### WIRING DIAGRAM - ON OFF FUNCTION FOR 24V AC /1ph OR 12-30V DC EXTERNAL POWER SUPPLY

|        | 10-way Mole                        | x Plug Connector |                                      |
|--------|------------------------------------|------------------|--------------------------------------|
| Pin No | Connection Input / Output          | Pin No           | Connection Input / Output            |
| 1      | 90 – 300v AC Power Open Control    | 6                | Relay Out (Closed Feedback Position) |
| 2      | 90 – 300v AC Power Closed Control  | 7                | Relay Out (Neutral Connection)       |
| 3      | 90 – 300v AC Neutral Connection    | 8                | 0 – 90v AC/DC Power Open Control     |
| 4      | 90 – 300v AC (PE) Protective Earth | 9                | 0 – 90v AC/DC Power Closed Control   |
| 5      | Relay Out (Open Feedback Position) | 10               | 0 – 90v AC/DC Neutral Connection     |
|        | 5-way Fix                          | ed Connection    |                                      |
| 1      | 0 – 10v Analogue control (Out)     | 2                | 0 – 10v Analogue control (In)        |
| 3      | Common connection for Analogue     | 4                | 20mA Analogue control (In)           |
| 5      | 20mA Analogue control (Out)        |                  |                                      |